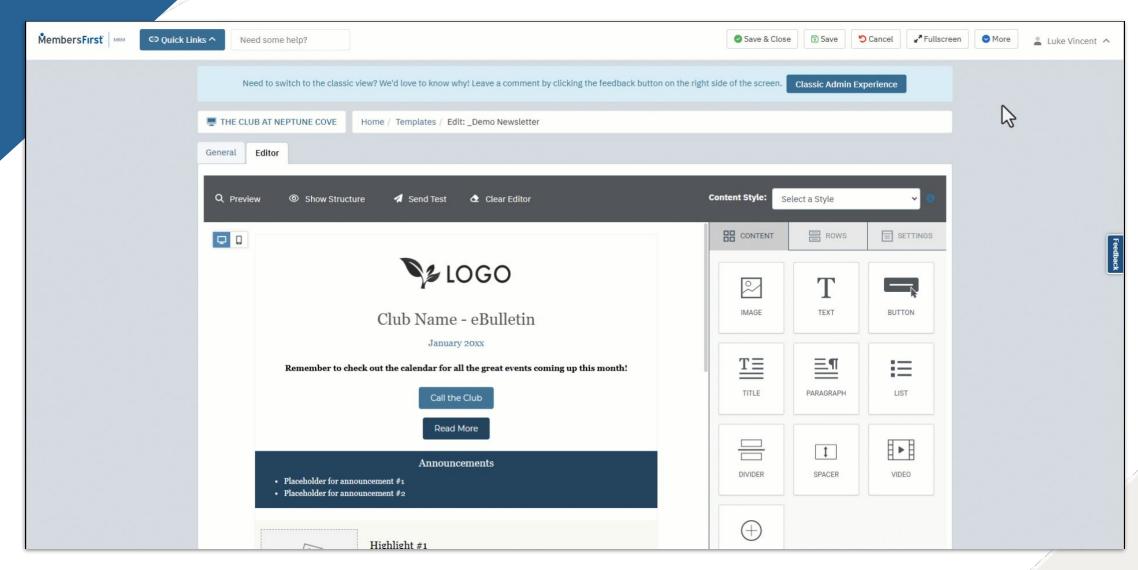

# Tools and Feature Spotlight

#### Saved Rows Can Save You Time

| SAVE                | ROW |         | × |
|---------------------|-----|---------|---|
| Category:           |     | FOOTERS |   |
| Name: My footer row |     |         |   |
|                     |     | Save    | е |