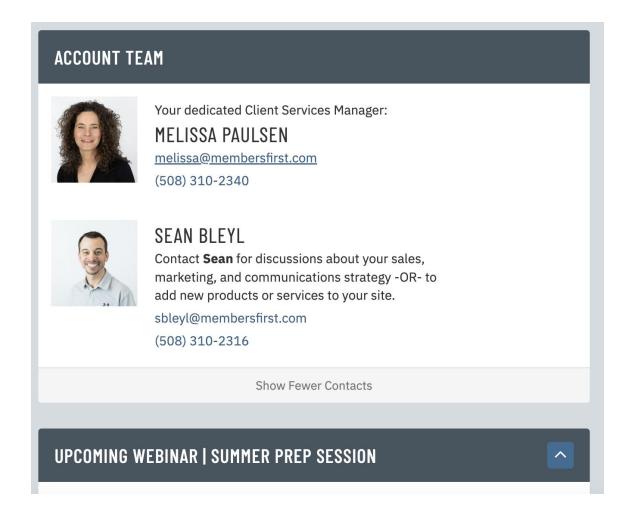

nd Feature Spotlight



#### Use Full Screen to Avoid Scrolling Issues





View the Release Notes for this feature.

#### Saved Rows Can Save You Time



| SAVE                | ROW |         | × |
|---------------------|-----|---------|---|
| Category:           |     | FOOTERS |   |
| Name: My footer row |     |         |   |
|                     |     | Save    | е |



View the <u>Support Article</u> for this feature.

#### Ensure Club Styles are Used





View the <u>Support Article</u> for this feature.

#### Batch Import Your Event Billing





#### Training and Resources



**Product Releases** 



Learning Center



**Quarterly Tips Communications** 



Webinars (Upcoming Schedule)



1:1 Complimentary Training









#### Training and Resources





#### Your Dedicated Team





support.membersfirst.com



## Q & A



MembersFirst

THE MOST TRUSTED, THE MOST INTEGRATED