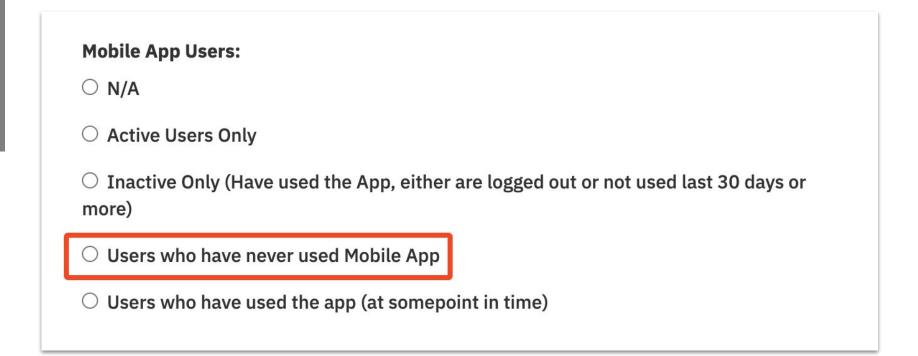

#### Get More out of Your Mobile App

Other Selection Criteria

Select \*

Read the detailed guide on removing outdated content from your website.

Mobile App Engagement Checklist

#### Get More out of Your Mobile App

Read the detailed guide on removing outdated content from your website.