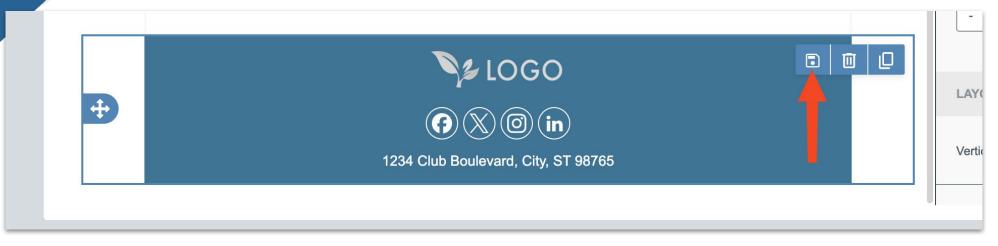

# Tools and Feature Spotlight

#### Saved Rows Can Save You Time

| SAVE                | ROW |         | × |
|---------------------|-----|---------|---|
| Category:           |     | FOOTERS |   |
| Name: My footer row |     |         |   |
|                     |     | Save    | е |

View the <u>Support Article</u> for this feature.