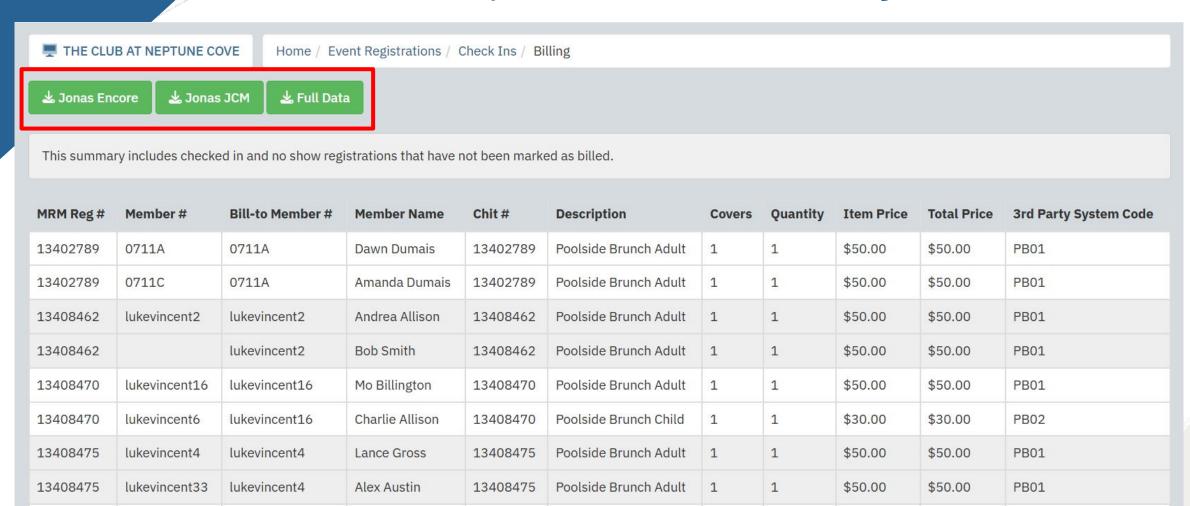

ect \*

Read the detailed guide on removing outdated content from your website.





Mobile App Engagement Checklist

#### Get More out of Your Mobile App



Read the detailed guide on removing outdated content from your website.





# Tools and Feature Spotlight



#### Use Full Screen to Avoid Scrolling Issues





View the Release Notes for this feature.

#### Saved Rows Can Save You Time



| SAVE                | ROW |         | × |
|---------------------|-----|---------|---|
| Category:           |     | FOOTERS |   |
| Name: My footer row |     |         |   |
|                     |     | Save    | е |



View the <u>Support Article</u> for this feature.

#### Ensure Club Styles are Used





View the <u>Support Article</u> for this feature.

#### Batch Import Your Event Billing





#### Training and Resources



**Product Releases** 



Learning Center



**Quarterly Tips Communications** 



Webinars (Upcoming Schedule)



1:1 Complimentary Training









#### Training and Resources





#### Your Dedicated Team





support.membersfirst.com



## Q & A



MembersFirst

THE MOST TRUSTED, THE MOST INTEGRATED