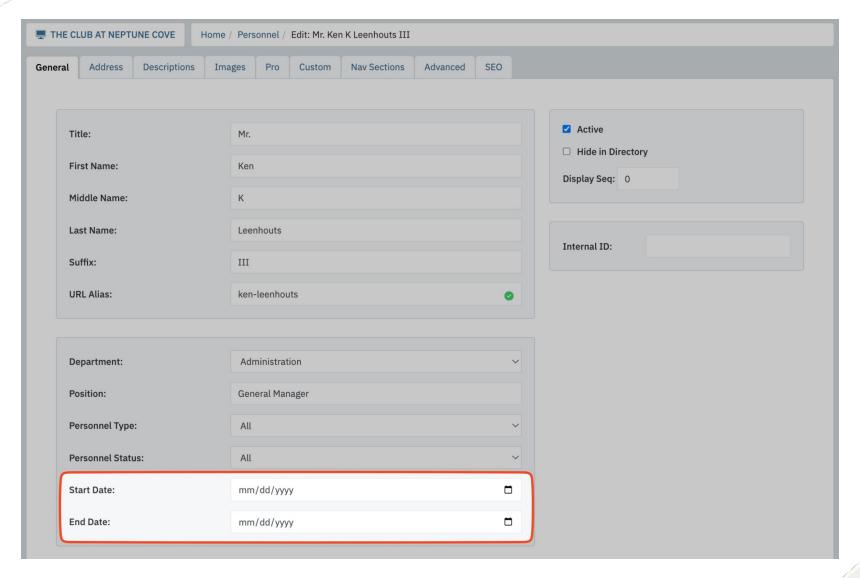

#### Set Start and End Dates for Seasonal Staff

View the Release Notes for this feature.