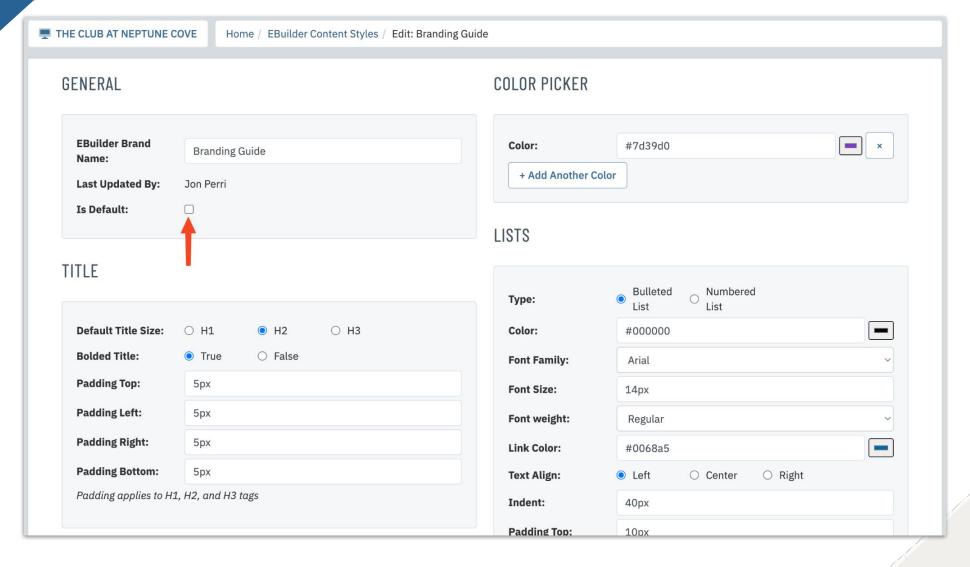

# Tools and Feature Spotlight

#### Ensure Club Styles are Used

View the <u>Support Article</u> for this feature.