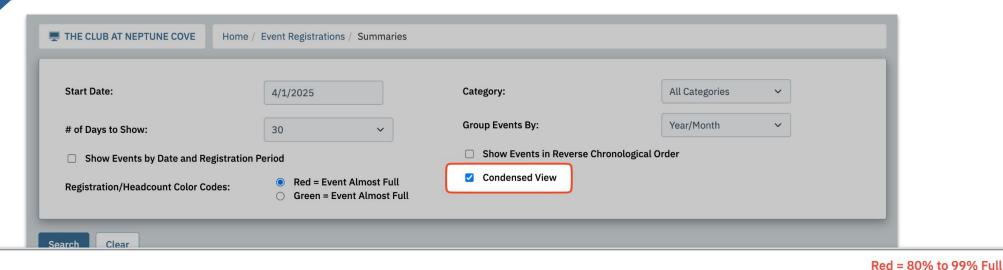

:37 am           | Сору       |       |
| 3        | Our Facilities     |      | Υ      | вотн   | Expired | 2/27/2018 10:37 am           | Сору       |       |
| 0        | test delete        |      |        | PRIV   | Expired | 3/21/2025 5:18 am            | Сору       | C     |
| 1004     | Tiffany M.         |      | Υ      | вотн   | Expired | 2/27/2018 10:39 am           | Сору       |       |
| 102      | Tom P              |      | Υ      | вотн   | Expired | 2/27/2018 10:38 am           | Сору       | ı     |

Read the detailed guide on removing outdated content from your website.





# If You're Going Into Season



#### **Events Default Edit/Cancel Windows**

Default Cancel Window for Events: 1

Default Edit Window for Events: 1

7



#### Condensed Event Registration Summary



#### **EVENTS REGISTRATION REPORT**

5/12/2025 to 5/13/2025

Green = 0% to 60% Full

Orange = 60% to 79% Full

| 15 |           |                                                                |          |               |            |              |              |             |
|----|-----------|----------------------------------------------------------------|----------|---------------|------------|--------------|--------------|-------------|
|    | Date      | Event Name                                                     | Time     | Registrations | Headcount  | Remaining HC | Confirmed HC | Waitlist HC |
|    | 5/12/2025 | FSGA One Day                                                   | All Day  |               |            |              |              |             |
|    | 5/12/202